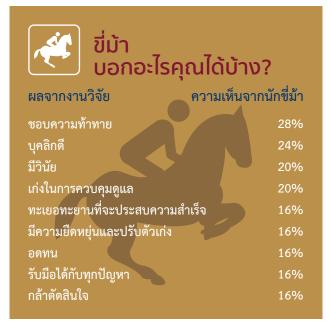

#### ผลสรุปงานวิจัยยืนยันว่าสูตรการคำนวณ Competency ของ TOPGUN **มั่นใจ ใช้ได้เลย**

คำอธิบาย: เปอร์เซ็นต์ คือ จำนวนเปอร์เซ็นต์ของผู้ตอบแบบสอบถามที่เล่นดนตรี กีฬา งานอดิเรกนั้นๆ เชื่อว่ากิจกรรม ประเภทนั้นช่วยฝึกทักษะความสามารถนั้นได้ ซึ่งความเห็นจะแตกต่างกันออกไป เพราะฉะนั้น ผู้เล่นสามารถเชื่อได้ว่า ดนตรี กีฬา งานอดิเรกหนึ่งชนิดสามารถช่วยฝึกฝนได้หลายทักษะ