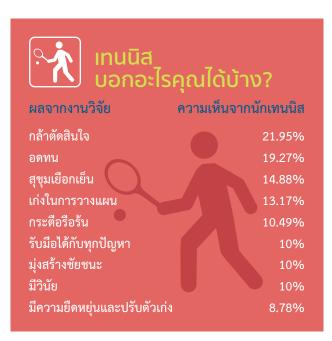

#### ผลสรุปงานวิจัยยืนยันว่าสูตรการคำนวณ Competency ของ TOPGUN **มั่นใจ ใช้ได้เลย**

คำอธิบาย: เปอร์เซ็นต์ คือ จำนวนเปอร์เซ็นต์ของผู้ตอบแบบสอบถามที่เล่นดนตรี กีฬา งานอดิเรกนั้นๆ เชื่อว่ากิจกรรม ประเภทนั้นช่วยฝึกทักษะความสามารถนั้นได้ ซึ่งความเห็นจะแตกต่างกันออกไป เพราะฉะนั้น ผู้เล่นสามารถเชื่อได้ว่า ดนตรี กีฬา งานอดิเรกหนึ่งชนิดสามารถช่วยฝึกฝนได้หลายทักษะ