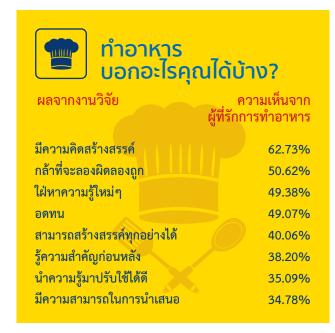

#### ผลสรุปงานวิจัยยืนยันว่าสูตรการคำนวณ Competency ของ TOPGUN **มั่นใจ ใช้ได้เลย**

คำอธิบาย: เปอร์เซ็นต์ คือ จำนวนเปอร์เซ็นต์ของผู้ตอบแบบสอบถามที่เล่นดนตรี กีฬา งานอดิเรกนั้นๆ เชื่อว่ากิจกรรม ประเภทนั้นช่วยฝึกทักษะความสามารถนั้นได้ ซึ่งความเห็นจะแตกต่างกันออกไป เพราะฉะนั้น ผู้เล่นสามารถเชื่อได้ว่า ดนตรี กีฬา งานอดิเรกหนึ่งชนิดสามารถช่วยฝึกฝนได้หลายทักษะ