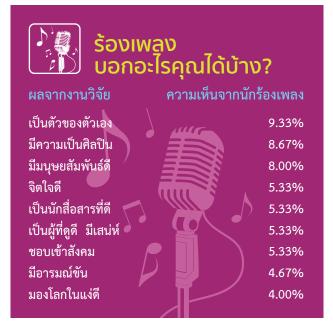

#### ผลสรุปงานวิจัยยืนยันว่าสูตรการคำนวณ Competency ของ TOPGUN **มั่นใจ ใช้ได้เลย**

คำอธิบาย: เปอร์เซ็นต์ คือ จำนวนเปอร์เซ็นต์ของผู้ตอบแบบสอบถามที่เล่นดนตรี กีฬา งานอดิเรกนั้นๆ เชื่อว่ากิจกรรม ประเภทนั้นช่วยฝึกทักษะความสามารถนั้นได้ ซึ่งความเห็นจะแตกต่างกันออกไป เพราะฉะนั้น ผู้เล่นสามารถเชื่อได้ว่า ดนตรี กีฬา งานอดิเรกหนึ่งชนิดสามารถช่วยฝึกฝนได้หลายทักษะ