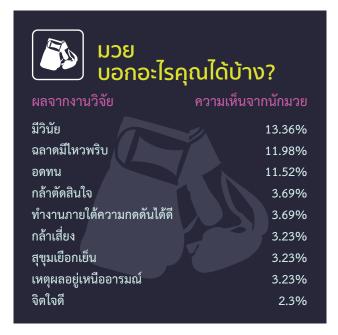

#### ผลสรุปงานวิจัยยืนยันว่าสูตรการคำนวณ Competency ของ TOPGUN **มั่นใจ ใช้ได้เลย**

คำอธิบาย: เปอร์เซ็นต์ คือ จำนวนเปอร์เซ็นต์ของผู้ตอบแบบสอบถามที่เล่นดนตรี กีฬา งานอดิเรกนั้นๆ เชื่อว่ากิจกรรม ประเภทนั้นช่วยฝึกทักษะความสามารถนั้นได้ ซึ่งความเห็นจะแตกต่างกันออกไป เพราะฉะนั้น ผู้เล่นสามารถเชื่อได้ว่า ดนตรี กีฬา งานอดิเรกหนึ่งชนิดสามารถช่วยฝึกฝนได้หลายทักษะ