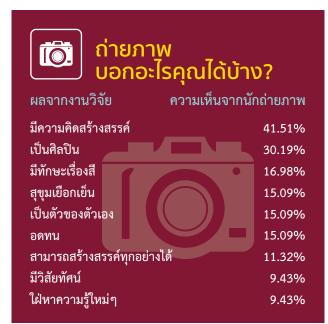

#### ผลสรุปงานวิจัยยืนยันว่าสูตรการคำนวณ Competency ของ TOPGUN **มั่นใจ ใช้ได้เลย**

คำอธิบาย: เปอร์เซ็นต์ คือ จำนวนเปอร์เซ็นต์ของผู้ตอบแบบสอบถามที่เล่นดนตรี กีฬา งานอดิเรกนั้นๆ เชื่อว่ากิจกรรม ประเภทนั้นช่วยฝึกทักษะความสามารถนั้นได้ ซึ่งความเห็นจะแตกต่างกันออกไป เพราะฉะนั้น ผู้เล่นสามารถเชื่อได้ว่า ดนตรี กีฬา งานอดิเรกหนึ่งชนิดสามารถช่วยฝึกฝนได้หลายทักษะ