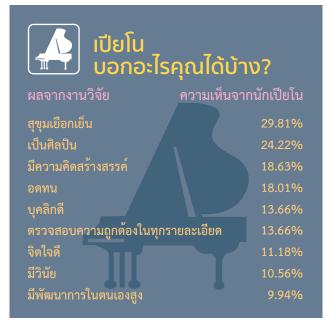

#### ผลสรุปงานวิจัยยืนยันว่าสูตรการคำนวณ Competency ของ TOPGUN **มั่นใจ ใช้ได้เลย**

คำอธิบาย: เปอร์เซ็นต์ คือ จำนวนเปอร์เซ็นต์ของผู้ตอบแบบสอบถามที่เล่นดนตรี กีฬา งานอดิเรกนั้นๆ เชื่อว่ากิจกรรม ประเภทนั้นช่วยฝึกทักษะความสามารถนั้นได้ ซึ่งความเห็นจะแตกต่างกันออกไป เพราะฉะนั้น ผู้เล่นสามารถเชื่อได้ว่า ดนตรี กีฬา งานอดิเรกหนึ่งชนิดสามารถช่วยฝึกฝนได้หลายทักษะ