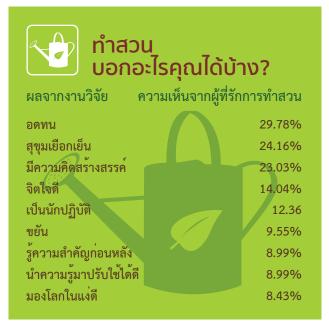

#### ผลสรุปงานวิจัยยืนยันว่าสูตรการคำนวณ Competency ของ TOPGUN **มั่นใจ ใช้ได้เลย**

คำอธิบาย: เปอร์เซ็นต์ คือ จำนวนเปอร์เซ็นต์ของผู้ตอบแบบสอบถามที่เล่นดนตรี กีฬา งานอดิเรกนั้นๆ เชื่อว่ากิจกรรม ประเภทนั้นช่วยฝึกทักษะความสามารถนั้นได้ ซึ่งความเห็นจะแตกต่างกันออกไป เพราะฉะนั้น ผู้เล่นสามารถเชื่อได้ว่า ดนตรี กีฬา งานอดิเรกหนึ่งชนิดสามารถช่วยฝึกฝนได้หลายทักษะ