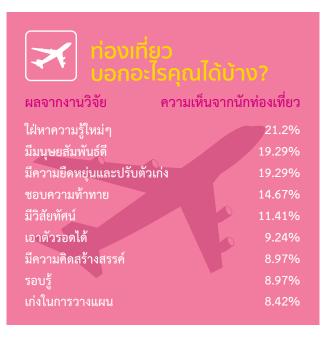

#### ผลสรุปงานวิจัยยืนยันว่าสูตรการคำนวณ Competency ของ TOPGUN **มั่นใจ ใช้ได้เลย**

คำอธิบาย: เปอร์เซ็นต์ คือ จำนวนเปอร์เซ็นต์ของผู้ตอบแบบสอบถามที่เล่นดนตรี กีฬา งานอดิเรกนั้นๆ เชื่อว่ากิจกรรม ประเภทนั้นช่วยฝึกทักษะความสามารถนั้นได้ ซึ่งความเห็นจะแตกต่างกันออกไป เพราะฉะนั้น ผู้เล่นสามารถเชื่อได้ว่า ดนตรี กีฬา งานอดิเรกหนึ่งชนิดสามารถช่วยฝึกฝนได้หลายทักษะ