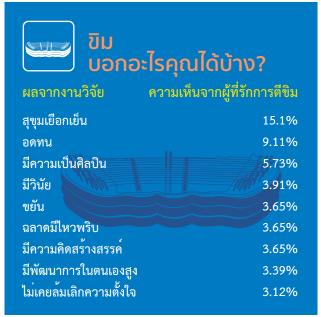

#### ผลสรุปงานวิจัยยืนยันว่าสูตรการคำนวณ Competency ของ TOPGUN **มั่นใจ ใช้ได้เลย**

คำอธิบาย: เปอร์เซ็นต์ คือ จำนวนเปอร์เซ็นต์ของผู้ตอบแบบสอบถามที่เล่นดนตรี กีฬา งานอดิเรกนั้นๆ เชื่อว่ากิจกรรม ประเภทนั้นช่วยฝึกทักษะความสามารถนั้นได้ ซึ่งความเห็นจะแตกต่างกันออกไป เพราะฉะนั้น ผู้เล่นสามารถเชื่อได้ว่า ดนตรี กีฬา งานอดิเรกหนึ่งชนิดสามารถช่วยฝึกฝนได้หลายทักษะ