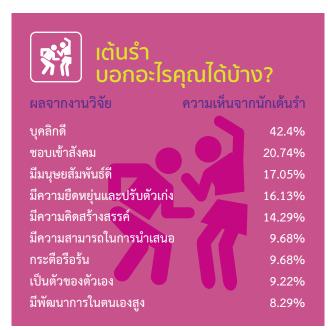

#### ผลสรุปงานวิจัยยืนยันว่าสูตรการคำนวณ Competency ของ TOPGUN **มั่นใจ ใช้ได้เลย**

คำอธิบาย: เปอร์เซ็นต์ คือ จำนวนเปอร์เซ็นต์ของผู้ตอบแบบสอบถามที่เล่นดนตรี กีฬา งานอดิเรกนั้นๆ เชื่อว่ากิจกรรม ประเภทนั้นช่วยฝึกทักษะความสามารถนั้นได้ ซึ่งความเห็นจะแตกต่างกันออกไป เพราะฉะนั้น ผู้เล่นสามารถเชื่อได้ว่า ดนตรี กีฬา งานอดิเรกหนึ่งชนิดสามารถช่วยฝึกฝนได้หลายทักษะ