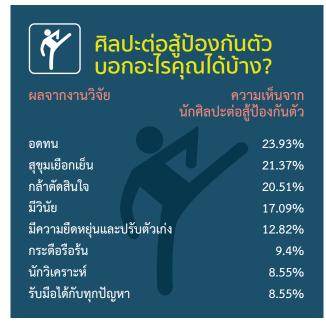

#### ผลสรุปงานวิจัยยืนยันว่าสูตรการคำนวณ Competency ของ TOPGUN **มั่นใจ ใช้ได้เลย**

คำอธิบาย: เปอร์เซ็นต์ คือ จำนวนเปอร์เซ็นต์ของผู้ตอบแบบสอบถามที่เล่นดนตรี กีฬา งานอดิเรกนั้นๆ เชื่อว่ากิจกรรม ประเภทนั้นช่วยฝึกทักษะความสามารถนั้นได้ ซึ่งความเห็นจะแตกต่างกันออกไป เพราะฉะนั้น ผู้เล่นสามารถเชื่อได้ว่า ดนตรี กีฬา งานอดิเรกหนึ่งชนิดสามารถช่วยฝึกฝนได้หลายทักษะ