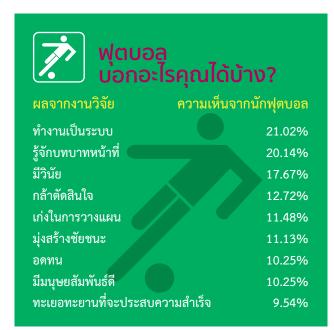

#### ผลสรุปงานวิจัยยืนยันว่าสูตรการคำนวณ Competency ของ TOPGUN **มั่นใจ ใช้ได้เลย**

คำอธิบาย: เปอร์เซ็นต์ คือ จำนวนเปอร์เซ็นต์ของผู้ตอบแบบสอบถามที่เล่นดนตรี กีฬา งานอดิเรกนั้นๆ เชื่อว่ากิจกรรม ประเภทนั้นช่วยฝึกทักษะความสามารถนั้นได้ ซึ่งความเห็นจะแตกต่างกันออกไป เพราะฉะนั้น ผู้เล่นสามารถเชื่อได้ว่า ดนตรี กีฬา งานอดิเรกหนึ่งชนิดสามารถช่วยฝึกฝนได้หลายทักษะ