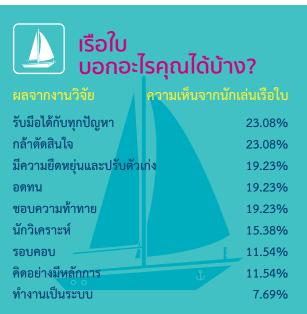

#### ผลสรุปงานวิจัยยืนยันว่าสูตรการคำนวณ Competency ของ TOPGUN **มั่นใจ ใช้ได้เลย**

คำอธิบาย: เปอร์เซ็นต์ คือ จำนวนเปอร์เซ็นต์ของผู้ตอบแบบสอบถามที่เล่นดนตรี กีฬา งานอดิเรกนั้นๆ เชื่อว่ากิจกรรม ประเภทนั้นช่วยฝึกทักษะความสามารถนั้นได้ ซึ่งความเห็นจะแตกต่างกันออกไป เพราะฉะนั้น ผู้เล่นสามารถเชื่อได้ว่า ดนตรี กีฬา งานอดิเรกหนึ่งชนิดสามารถช่วยฝึกฝนได้หลายทักษะ