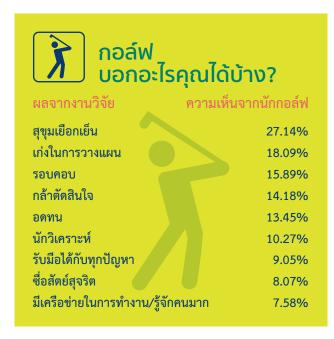

#### ผลสรุปงานวิจัยยืนยันว่าสูตรการคำนวณ Competency ของ TOPGUN **มั่นใจ ใช้ได้เลย**

คำอธิบาย: เปอร์เซ็นต์ คือ จำนวนเปอร์เซ็นต์ของผู้ตอบแบบสอบถามที่เล่นดนตรี กีฬา งานอดิเรกนั้นๆ เชื่อว่ากิจกรรม ประเภทนั้นช่วยฝึกทักษะความสามารถนั้นได้ ซึ่งความเห็นจะแตกต่างกันออกไป เพราะฉะนั้น ผู้เล่นสามารถเชื่อได้ว่า ดนตรี กีฬา งานอดิเรกหนึ่งชนิดสามารถช่วยฝึกฝนได้หลายทักษะ