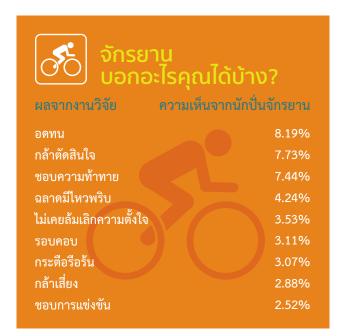

#### ผลสรุปงานวิจัยยืนยันว่าสูตรการคำนวณ Competency ของ TOPGUN **มั่นใจ ใช้ได้เลย**

คำอธิบาย: เปอร์เซ็นต์ คือ จำนวนเปอร์เซ็นต์ของผู้ตอบแบบสอบถามที่เล่นดนตรี กีฬา งานอดิเรกนั้นๆ เชื่อว่ากิจกรรม ประเภทนั้นช่วยฝึกทักษะความสามารถนั้นได้ ซึ่งความเห็นจะแตกต่างกันออกไป เพราะฉะนั้น ผู้เล่นสามารถเชื่อได้ว่า ดนตรี กีฬา งานอดิเรกหนึ่งชนิดสามารถช่วยฝึกฝนได้หลายทักษะ