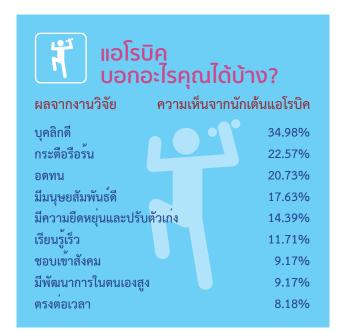

#### ผลสรุปงานวิจัยยืนยันว่าสูตรการคำนวณ Competency ของ TOPGUN **มั่นใจ ใช้ได้เลย**

คำอธิบาย: เปอร์เซ็นต์ คือ จำนวนเปอร์เซ็นต์ของผู้ตอบแบบสอบถามที่เล่นดนตรี กีฬา งานอดิเรกนั้นๆ เชื่อว่ากิจกรรม ประเภทนั้นช่วยฝึกทักษะความสามารถนั้นได้ ซึ่งความเห็นจะแตกต่างกันออกไป เพราะฉะนั้น ผู้เล่นสามารถเชื่อได้ว่า ดนตรี กีฬา งานอดิเรกหนึ่งชนิดสามารถช่วยฝึกฝนได้หลายทักษะ