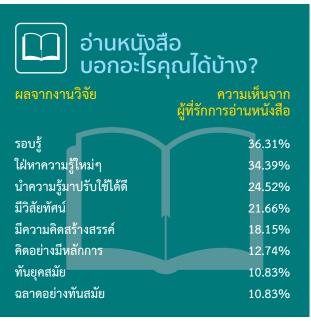

#### ผลสรุปงานวิจัยยืนยันว่าสูตรการคำนวณ Competency ของ TOPGUN **มั่นใจ ใช้ได้เลย**

คำอธิบาย: เปอร์เซ็นต์ คือ จำนวนเปอร์เซ็นต์ของผู้ตอบแบบสอบถามที่เล่นดนตรี กีฬา งานอดิเรกนั้นๆ เชื่อว่ากิจกรรม ประเภทนั้นช่วยฝึกทักษะความสามารถนั้นได้ ซึ่งความเห็นจะแตกต่างกันออกไป เพราะฉะนั้น ผู้เล่นสามารถเชื่อได้ว่า ดนตรี กีฬา งานอดิเรกหนึ่งชนิดสามารถช่วยฝึกฝนได้หลายทักษะ