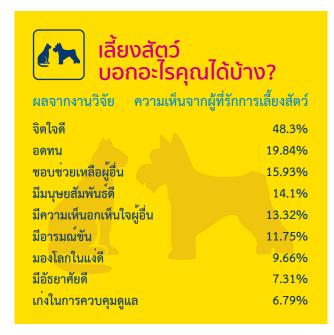

#### ผลสรุปงานวิจัยยืนยันว่าสูตรการคำนวณ Competency ของ TOPGUN **มั่นใจ ใช้ได้เลย**

คำอธิบาย: เปอร์เซ็นต์ คือ จำนวนเปอร์เซ็นต์ของผู้ตอบแบบสอบถามที่เล่นดนตรี กีฬา งานอดิเรกนั้นๆ เชื่อว่ากิจกรรม ประเภทนั้นช่วยฝึกทักษะความสามารถนั้นได้ ซึ่งความเห็นจะแตกต่างกันออกไป เพราะฉะนั้น ผู้เล่นสามารถเชื่อได้ว่า ดนตรี กีฬา งานอดิเรกหนึ่งชนิดสามารถช่วยฝึกฝนได้หลายทักษะ